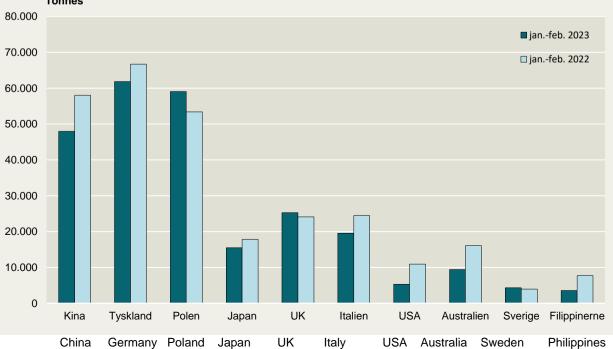

# Top 10 importers of Danish pig meat by value

| Jan - Feb 2023 | Jan - Feb 2022 |
|----------------|----------------|
|                |                |

| Country         | Value in<br>DKK | Tannaa  | Value in<br>DKK | Tannaa  |
|-----------------|-----------------|---------|-----------------|---------|
| Country         | million         | Tonnes  | million         | Tonnes  |
| China           | 809             | 47,959  | 772             | 58,009  |
| Germany         | 1,262           | 61,850  | 753             | 66,702  |
| Poland          | 1,070           | 59,089  | 509             | 53,390  |
| Japan           | 446             | 15,491  | 517             | 17,821  |
| UK              | 533             | 25,296  | 416             | 24,128  |
| Italy           | 389             | 19,581  | 274             | 24,463  |
| USA             | 170             | 5,303   | 322             | 10,929  |
| Australia       | 241             | 9,430   | 319             | 16,080  |
| Sweden          | 120             | 4,342   | 84              | 3,987   |
| Philippines     | 66              | 3,558   | 124             | 7,752   |
| Top 10 total    | 5,106           | 251,899 | 4,090           | 283,261 |
| Other countries | 1,159           | 48,363  | 866             | 47,837  |
| Total           | 6.265           | 300.262 | 4.956           | 331.098 |