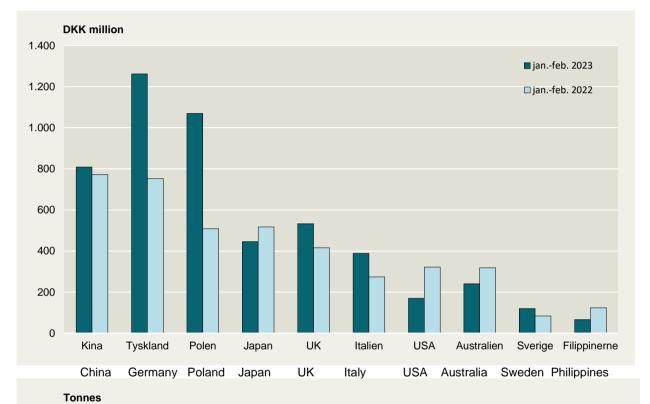

# Top 10 importers of Danish pig meat by value

| Jan - Feb 2023 | Jan - Feb 2022 |
|----------------|----------------|
|                |                |

| Country         | Value in<br>DKK | Tannaa  | Value in<br>DKK | Tannaa  |
|-----------------|-----------------|---------|-----------------|---------|
| Country         | million         | Tonnes  | million         | Tonnes  |
| China           | 809             | 47,959  | 772             | 58,009  |
| Germany         | 1,262           | 61,850  | 753             | 66,702  |
| Poland          | 1,070           | 59,089  | 509             | 53,390  |
| Japan           | 446             | 15,491  | 517             | 17,821  |
| UK              | 533             | 25,296  | 416             | 24,128  |
| Italy           | 389             | 19,581  | 274             | 24,463  |
| USA             | 170             | 5,303   | 322             | 10,929  |
| Australia       | 241             | 9,430   | 319             | 16,080  |
| Sweden          | 120             | 4,342   | 84              | 3,987   |
| Philippines     | 66              | 3,558   | 124             | 7,752   |
| Top 10 total    | 5,106           | 251,899 | 4,090           | 283,261 |
| Other countries | 1,159           | 48,363  | 866             | 47,837  |
| Total           | 6.265           | 300.262 | 4.956           | 331.098 |